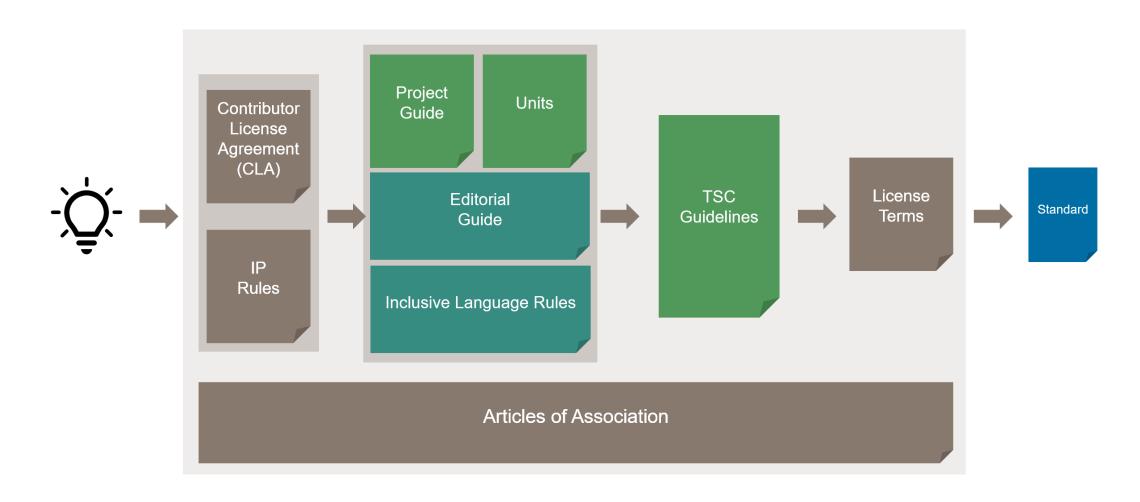

# ASAM Strategy Discussion: what are the needs of the projects







Ben Engel CTO







#### Vision

## "Accelerate engineering for mobility."



### Mission

"Our international community of experts creates and establishes standards. ASAM standards enable interoperability and seamless exchange of information across toolchains in the mobility industry. The ASAM organization drives initiatives from ideation to release with well-proven, efficient processes and expertise. Collaboration and networking across the entire ecosystem ensure that ASAM's standards are well-established."



#### **ASAM Regulations**

Ben

Updating the framework along the workflow





#### **ASAM Organization**



The world of ASAM

#### Results

"RASI table for main stakeholders."

| RASI, 202      | 3-10-06                                                   |                               |           |          |        |      |           |     |          |        |       |                                 |       |
|----------------|-----------------------------------------------------------|-------------------------------|-----------|----------|--------|------|-----------|-----|----------|--------|-------|---------------------------------|-------|
| n 111          | (t : 1 t ) A                                              |                               | 17 : 1    |          |        |      |           |     |          |        |       |