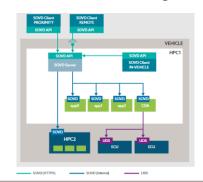

# ASAM SOVD (Service-Oriented Vehicle Diagnostics)

Version **1.0.0** 

Format yaml API License paid

First release

2022

### Topics

- Initiated and developed by ASAM
- Uniform access to diagnostics-based content on vehicle HPCs and ECUs
- Adapters for UDS (Unified Diagnostic Service, ISO 14229)
- Remote, proximity and in-vehicle communication
- Transition to ISO
- Implementation / adapters by AUTOSAR

#### Scope

HTTP/REST-based diagnostics API

#### Connects with

UDS (ISO 14229)

#### Application areas

- Diagnostic
- Software updates
- Logging
- Data and parameter exchange