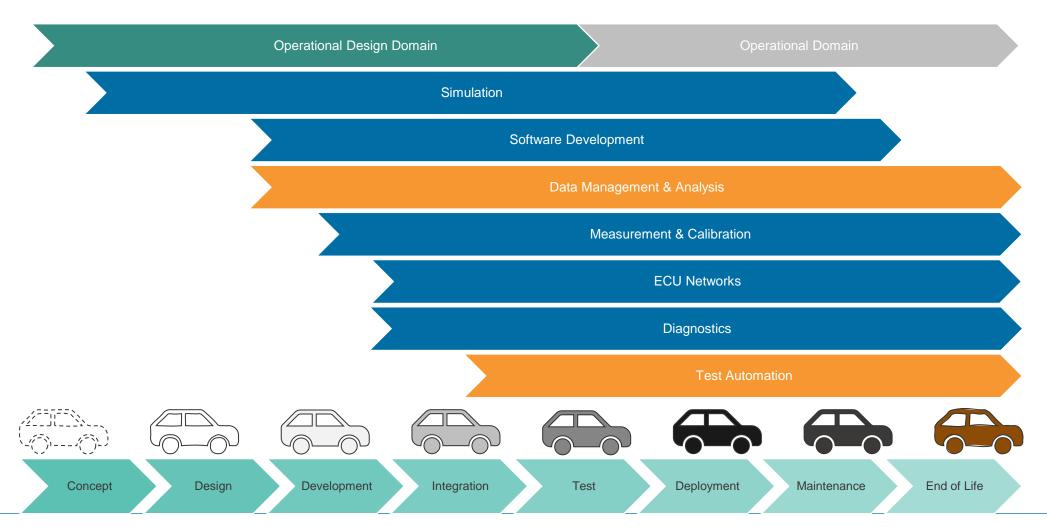

## **ASAM** standards

The V-cycle and beyond – covered by ASAM domains





## **Fact sheet**

# ASAM SOVD (Service-Oriented Vehicle Diagnostics)





Version **1.0.0** 

Format yaml API License paid

First release

2022

### Topics

- Initiated and developed by ASAM
- Uniform access to diagnostics-based content on vehicle HPCs and ECUs
- Adapters for UDS (Unified Diagnostic Service, ISO 14229)
- Remote, proximity and in-vehicle communication
- Transition to ISO
- Implementation / adapters by AUTOSAR

#### Scope

HTTP/REST-based diagnostics API



#### Connects with

UDS (ISO 14229)

#### Application areas

- Diagnostic
- Software updates
- Logging
- Data and parameter exchange