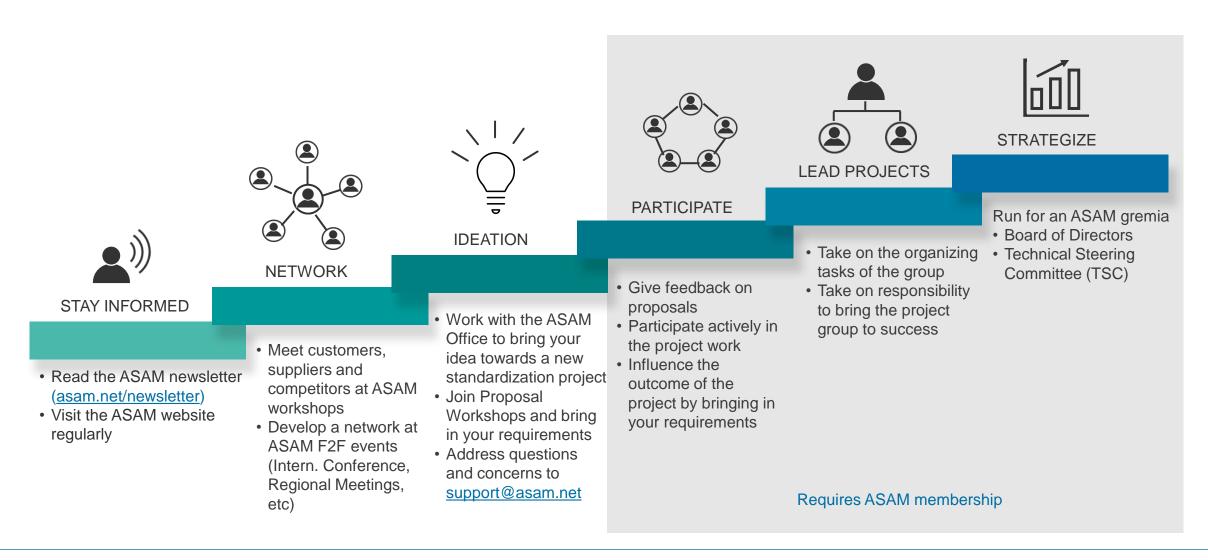

### How to get involved in ASAM

There are different levels of getting involved with ASAM, depending on your time and needs.

#### **Guiding Principles:**

- Member-driven
   Initiatives and decisions are taken by the member companies.
- Open exchange
   ASAM requests open exchange among all
   stakeholders.
- Domain expertise
   ASAM has a global network of domain
   experts to develop standards
- ASAM has lean yet flexible process structures leading to short development times
- Project support
   Experienced Technology Managers
   support the project groups

### Why joining ASAM

Benefits of an ASAM membership

- Fast development cycles (approx 12 18 months)
- State of the art work processes for standard development (software-driven methods)
- Organizational support of the project groups
- Participating in project groups allows fast implementation and usage of the standards (first mover advantage)
- Focus on inter-standard alignment for an easier usage of the standards
- Access to a network of experts within the membership