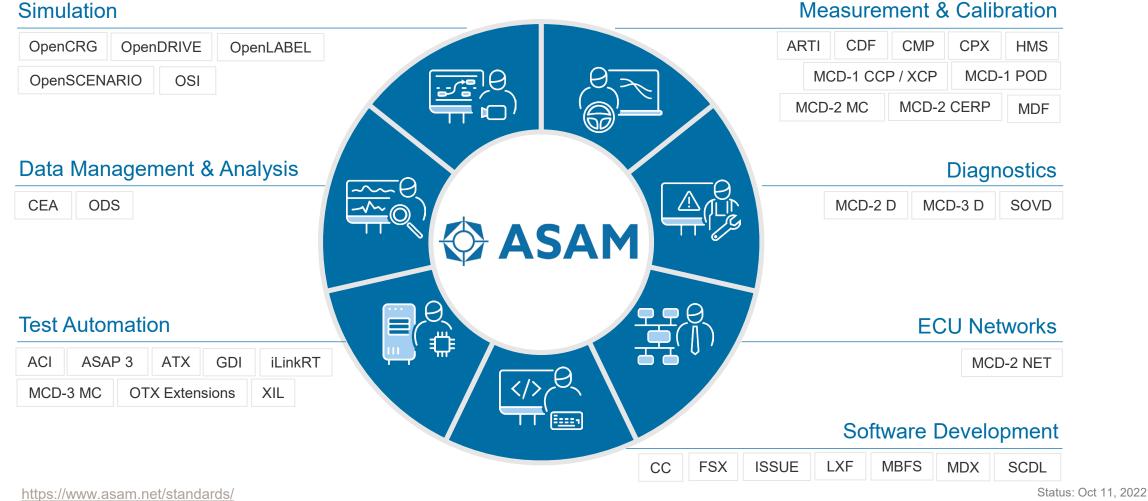

| <u>.</u>                 |                         |

Status: Mar 16, 2023



## **ASAM** standards portfolio

ASAM is currently active in 7 domains







## **ASAM Development Process**

From the first idea to the publication of a standard



### **Guiding Principles:**

• Member-driven

Initiatives and decisions are taken by the member companies.

• Open exchange

ASAM requests open exchange among all stakeholders.

### Domain expertise

ASAM has a global network of domain experts to develop standards

### Flexible processes

ASAM has lean yet flexible process structures leading to short development times

### Project support

Experienced Technology Managers support the project groups



# Thank you for your attention!

Bernd Wenzel Senior Technical Consultant ASAM e.V.

Phone: +49 371 5607 742 Email: bernd.wenzel@asam.net