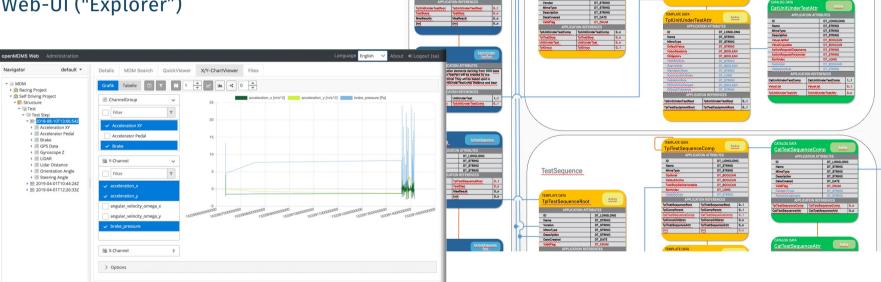

## **Open-Source Software – mdm-bl**

- 1. Extensible ODS Application Model
- 2. API: Model- & Instance Data
- 3. Adapters to ODS Storage Systems
- 4. Example Web-UI ("Explorer")

UnitUnderTest

© 2022 Karakun AG – Public