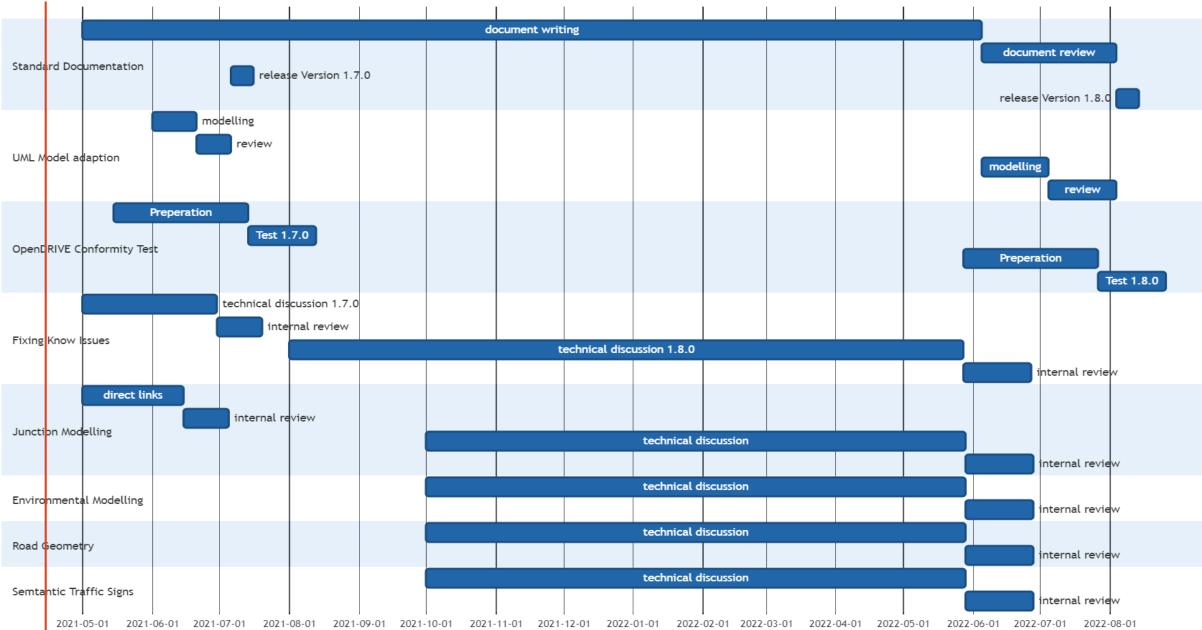

### Roadmap OpenDRIVE 1.7.0 and OpenDRIVE 1.8.0

### **Needed Resources for the Workpackages**

Open for Discussion

| Description                   | Deliverable                                                 | Effort (Man-days) |
|-------------------------------|-------------------------------------------------------------|-------------------|
| Standard Documentation        | •OpenDRIVE 1.7.0 (July 2021)<br>•OpenDRIVE 1.8.0 (Nov 2022) | 240 days          |
| UML Model adaption            | •UML Model 1.7.0 (July 2021)<br>•UML Model 1.8.0 (Nov 2022) | 50 days           |
| OpenDRIVE Confomitiy Test     | •Test Report 1.7.0<br>•Test Report 1.8.0                    | 240 days          |
| Fixing known issues for 1.7.0 | n.a.                                                        | 40 days           |
| Direct Links                  | n.a.                                                        | 30 days           |
| Fixing known issues for 1.8.0 | n.a.                                                        | 100 days          |
| Junction Modelling            | n.a.                                                        | 240 days          |
| Environmental Modelling       | n.a.                                                        | 200 days          |
| Road Geometry                 | n.a.                                                        | 240 days          |
| Semantic Traffic Signs        | n.a.                                                        | 80 days           |