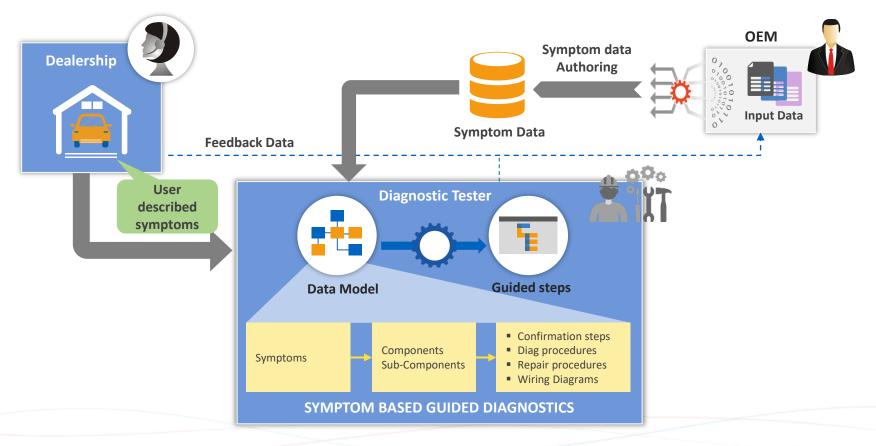

### What is Symptom Based Diagnostics?

#### Symptom Data Model Diagnostic Tester

6