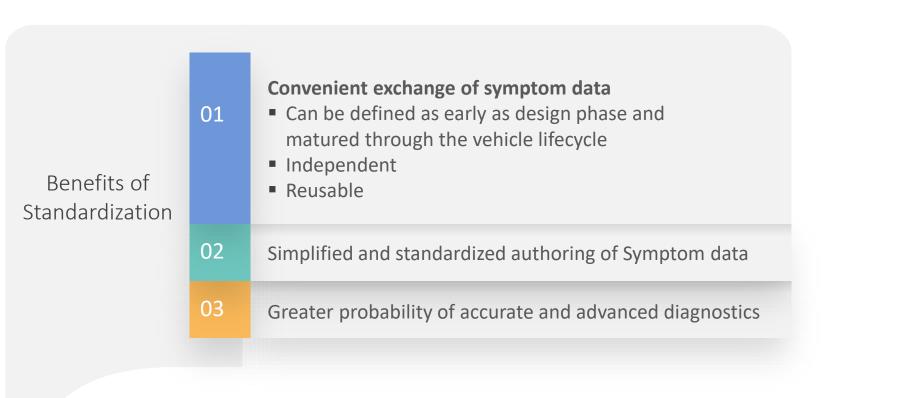

Diagnosing vehicle problems involves reading fault codes and associated parameters, and then referring service procedures to identify root cause for repairs.



- Requires highly skilled technicians for quick, accurate diagnosis and repairs
- Rising levels of sophisticated features in vehicles, changing vehicle architecture and increasing proportion of software and electronics.
- Increasing complexity, resulting in high levels of no-trouble-found cases, incorrect repairs and increased warranty costs.

Need for informative, accurate diagnostics method that can be associated with user-identifiable symptoms

### What is Symptom Based Diagnostics?





#### Symptom Data Model Organization and Structure





#### Symptom Data Model Diagnostic Tester





6

#### Symptom Data Model Benefits



tcs



# Thank You !

Ms. Reena Parekh Automotive Electronics, Tata Consultancy Services Limited Email : reena.parekh@tcs.com