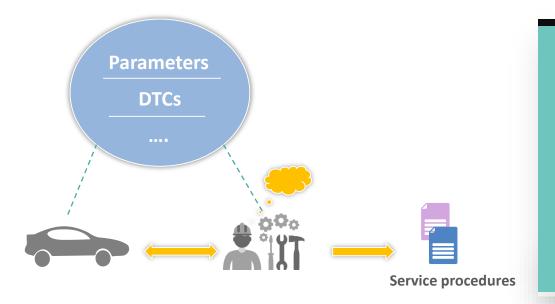

## **Motivation for Symptom Based Diagnostics**

Diagnosing vehicle problems involves reading fault codes and associated parameters, and then referring service procedures to identify root cause for repairs.

Need for informative, accurate diagnostics method that can be associated with user-identifiable symptoms