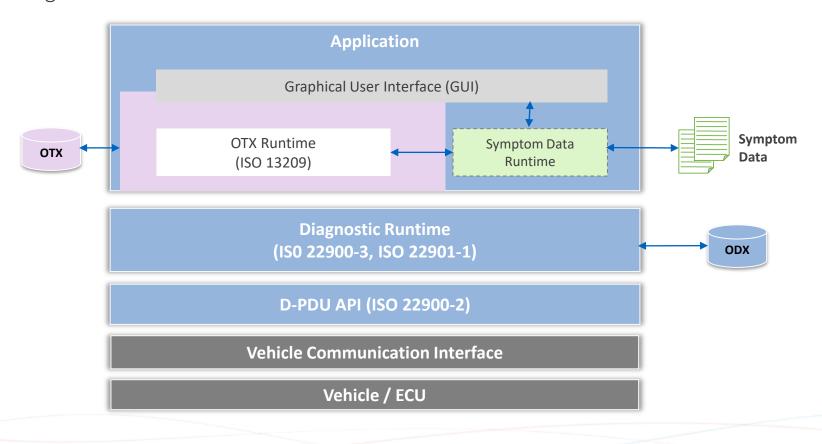

vation for Symptom Based Diagnostics**



Diagnosing vehicle problems involves reading fault codes and associated parameters, and then referring service procedures to identify root cause for repairs.



- Requires highly skilled technicians for quick, accurate diagnosis and repairs
- Rising levels of sophisticated features in vehicles, changing vehicle architecture and increasing proportion of software and electronics.
- Increasing complexity, resulting in high levels of no-trouble-found cases, incorrect repairs and increased warranty costs.

Need for informative, accurate diagnostics method that can be associated with user-identifiable symptoms

### What is Symptom Based Diagnostics?





#### Symptom Data Model Organization and Structure





#### Symptom Data Model Diagnostic Tester





6

#### Symptom Data Model Benefits



tcs



# Thank You !

Ms. Reena Parekh Automotive Electronics, Tata Consultancy Services Limited Email : reena.parekh@tcs.com