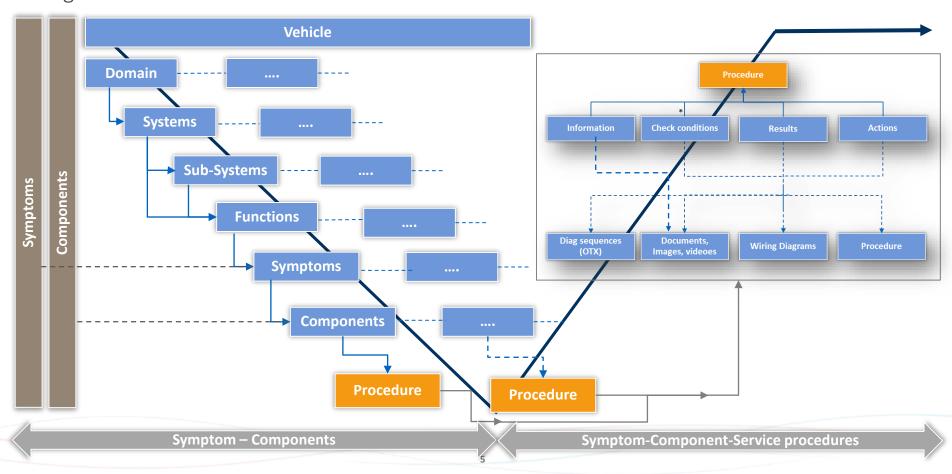

### What is Symptom Based Diagnostics?

#### Symptom Data Model Organization and Structure