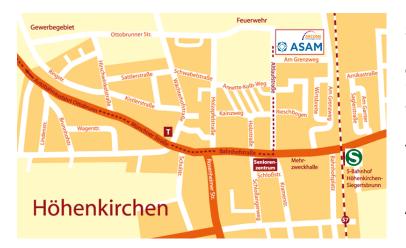

Stepping out in Höhenkirchen do not cross the rails, but proceed down Bahnhofstraße. Turn right into the second crossroad "Altlaufstraße". At the end of that road you will find the **ARCONE Technologie Center** on the right hand. You will need about 8 minutes from the train stop to the ASAM Office.

The **ASAM Office** is located in the Business Center on the first floor. If possible, please report to reception.