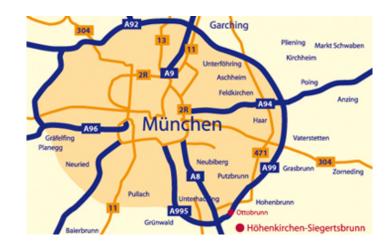

#### By car

Approaching Hoehenkirchen in the south-east of Munich on highway A 99, please use exit Höhenkirchen/Ottobrunn. Turn left in direction Höhenkirchen.

### By plane

From Munich Airport take the interurban train S 8, starting directly at the terminal. Step off at Ostbahnhof (Munich East) and change to interurban train S 7 (direction Höhenkirchen, Aying or Kreuzstraße). It leaves every 20 minutes. Exit in Höhenkirchen-Siegertsbrunn.

## By train

From München Hauptbahnhof (Munich Main Station) or Ostbahnhof (Munich East) take the interurban train S 7 (direction Höhenkirchen, Aying or Kreuzstraße). It leaves every 20 minutes. Exit in Höhenkirchen-Siegertsbrunn.