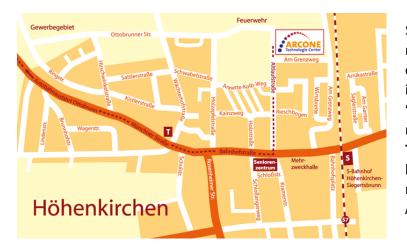

Stepping out in Höhenkirchen do not cross the rails, but proceed down Bahnhofstraße. Turn right into the second crossroad "Altlaufstraße". At the end of that road you will find the **ARCONE Technologie Center** on the right hand. You will need about 8 minutes from the train stop to the ASAM Office.

The **ASAM Office** is located in the Business Center on the first floor. If possible, please report to reception.